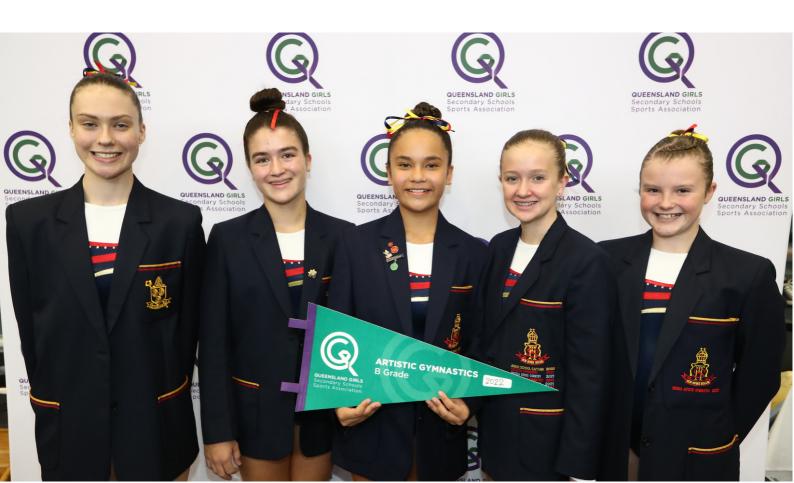

## **2022 RESULTS - TEAM AWARDS**

| OPEN         | St Margaret's Anglican Girls School | 116.250 |
|--------------|-------------------------------------|---------|
| A GRADE      | Clayfield College                   | 115.750 |
| B GRADE      | St Hilda's School                   | 113.050 |
| C GRADE      | St Margaret's Anglican Girls School | 112.350 |
| D GRADE (i)  | Somerville House                    | 115.600 |
| D GRADE (ii) | Brisbane Girls Grammar School       | 113.150 |
| YEAR 7 (i)   | Clayfield College                   | 118.425 |
| YEAR 7 (ii)  | St Margaret's Anglican Girls School | 114.100 |