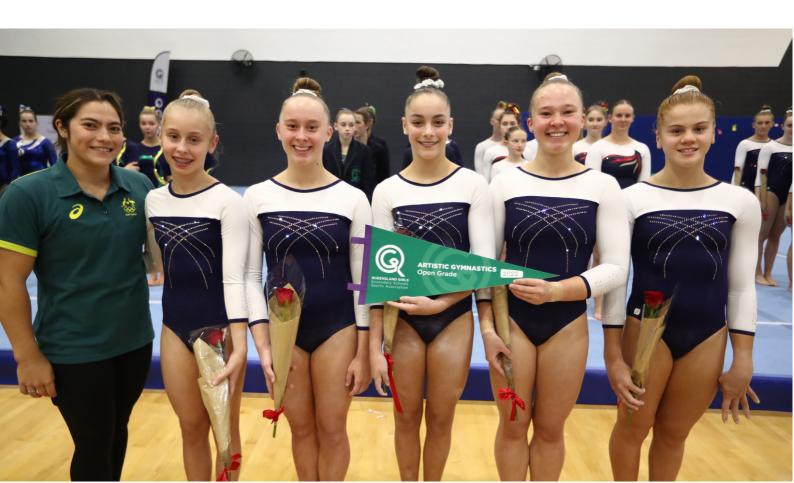

## **2022 RESULTS - TEAM AWARDS**

| OPEN         | St Margaret's Anglican Girls School | 116.250 |
|--------------|-------------------------------------|---------|
| A GRADE      | Clayfield College                   | 115.750 |
| B GRADE      | St Hilda's School                   | 113.050 |
| C GRADE      | St Margaret's Anglican Girls School | 112.350 |
| D GRADE (i)  | Somerville House                    | 115.600 |
| D GRADE (ii) | Brisbane Girls Grammar School       | 113.150 |
| YEAR 7 (i)   | Clayfield College                   | 118.425 |
| YEAR 7 (ii)  | St Margaret's Anglican Girls School | 114.100 |

### **2022 RESULTS - OPEN INDIVIDUAL AWARDS**

VAULT Isabella McDonnell Baum, Clayfield College, 9.700

**UNEVEN BARS** Ava Costa, Moreton Bay College, 9.850

BEAM Tammy Vo, St Aidan's Anglican Girls School, 10.00

Christina Anictomatis, Clayfield College, 10.00

Lucy White, St Margaret's Anglican Girls School, 10.00

FLOOR Ava Costa, Moreton Bay College, 9.900